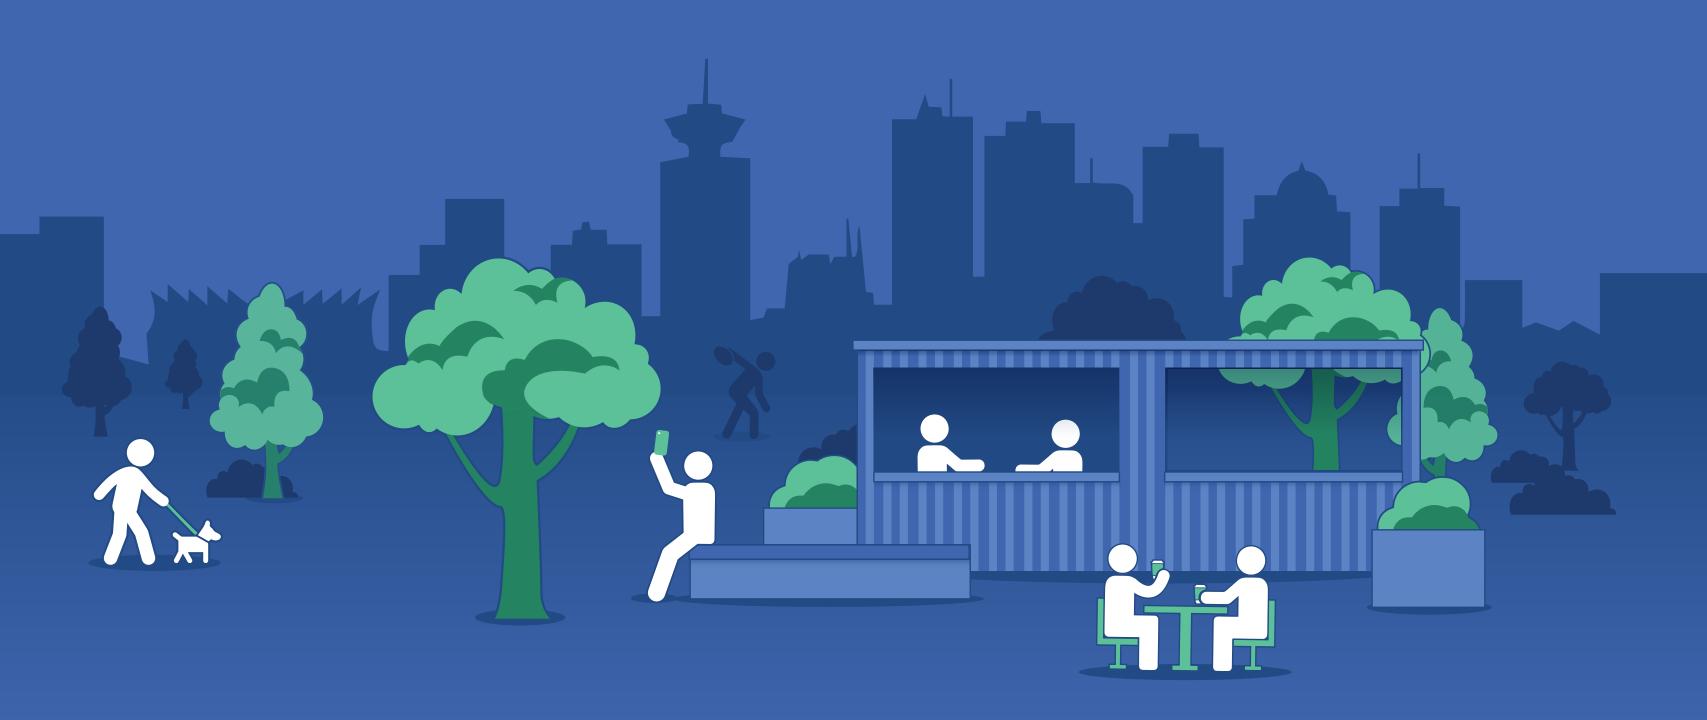

#### **LINEAR**

The container becomes a shelter for a bench and planters extending lengthwise paralleling the sidewalk, allowing passers-by to stop and sit.