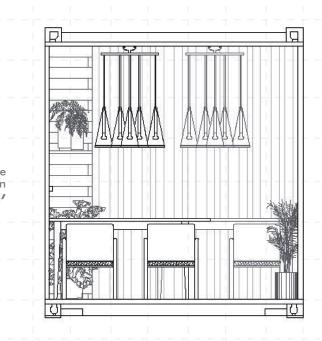

#### **COMBO BAR - TWENTY FOOTER**

- SEATING FOR 8 PERSONS
- 1,2,A AND 4 PERSONS PARTIES
- STANDING ROOM

plan **20**'