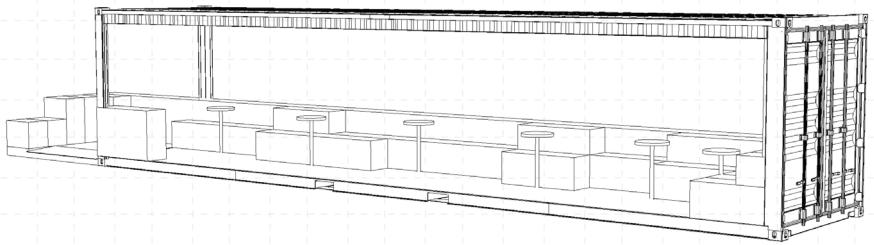

#### **LINEAR GRID**

A hybrid of the Linear and Grid layouts, rectangular shapes are aligned lengthwise, creating a fluid and flexible space. Like the Grid layout, the rectangular modules can be added, removed, and re-arranged in time.