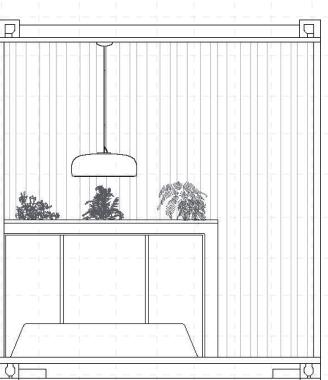

#### **COMBO BAR - TWENTY FOOTER**

- SEATING FOR 8 PERSONS
- 1,2,A AND 4 PERSONS PARTIES
- STANDING ROOM

plan **20**'