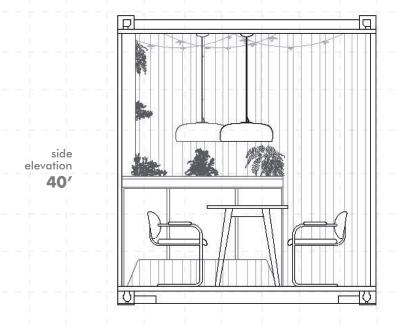

### COMBO - DOUBLE TWENTY FOOTER

- SEATING FOR 24 PERSONS
- 2-6+ PERSONS PER TABLE