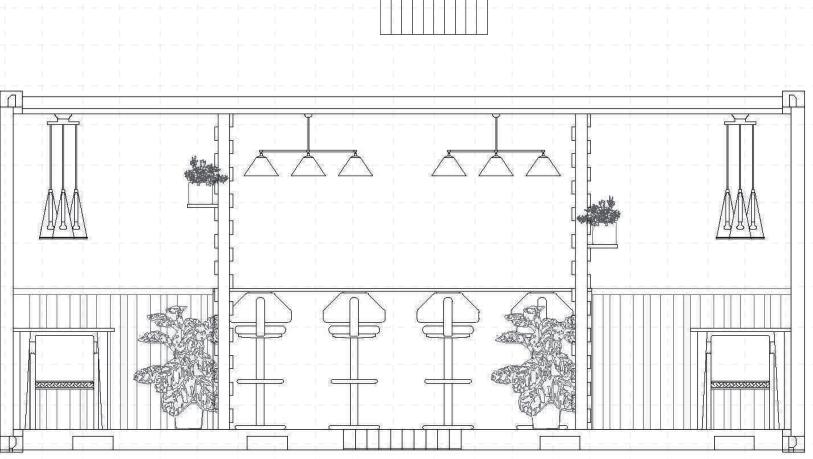

### BAR COMBO - DOUBLE TWENTY FOOTER

- SEATING FOR 24 PERSONS
- 2, 4 AND 6+ PERSONS PER TABLE