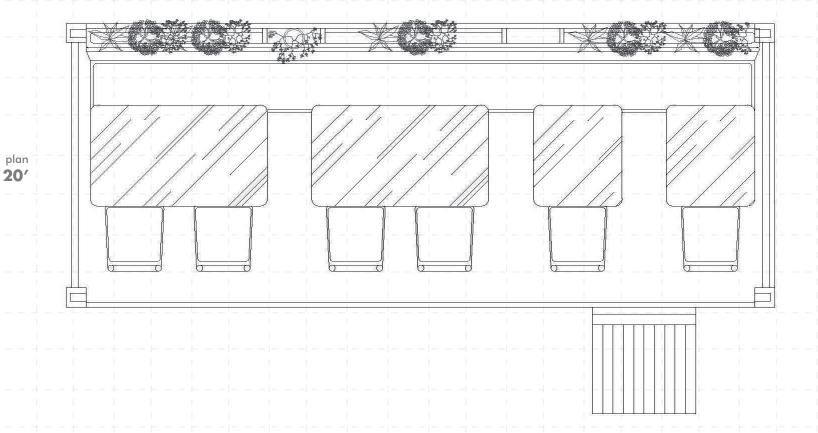

#### **COMBO BAR - TWENTY FOOTER**

- SEATING FOR 8 PERSONS
- 1,2,A AND 4 PERSONS PARTIES
- STANDING ROOM

plan **20**'