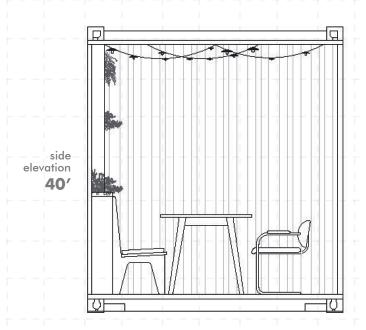

#### 2+4 TOP - TWENTY FOOTER

- SEATING FOR 12 PERSON
- 2 OR 4 PERSONS PER TABLE

side elevation **20** 

front elevation **20**′