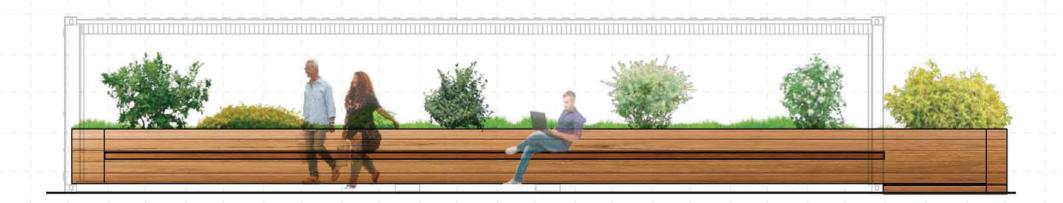

#### **LINEAR**

The container becomes a shelter for a bench and planters extending lengthwise paralleling the sidewalk, allowing passers-by to stop and sit.