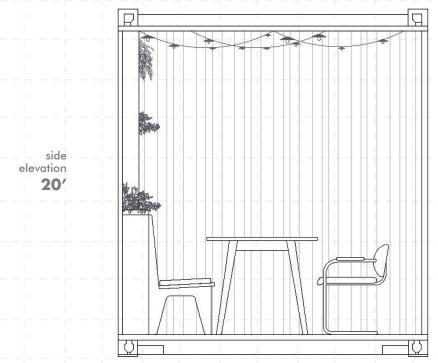

#### **COMBO BAR - TWENTY FOOTER**

- SEATING FOR 8 PERSONS
- 1,2,A AND 4 PERSONS PARTIES
- STANDING ROOM

plan **20**'