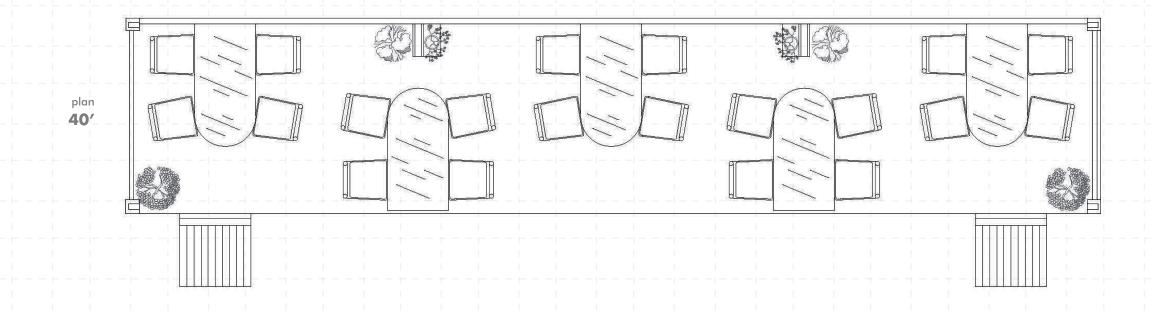

### 4-TOPS DOUBLE TWENTY FOOTER

- SEATING FOR 24 PERSONS
- 2-4 PERSONS PER TABLE

front elevation 40'