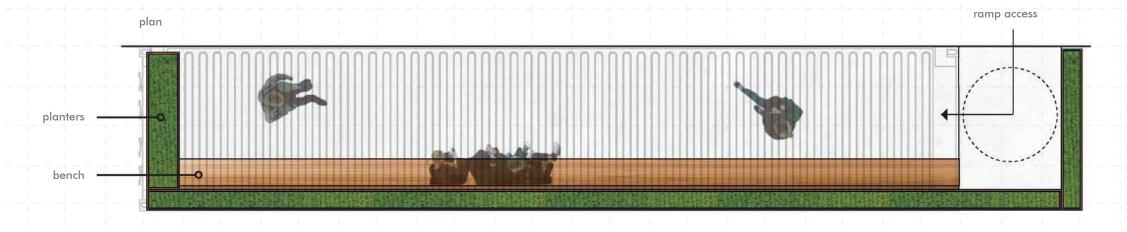

#### **LINEAR**

The container becomes a shelter for a bench and planters extending lengthwise paralleling the sidewalk, allowing passers-by to stop and sit.