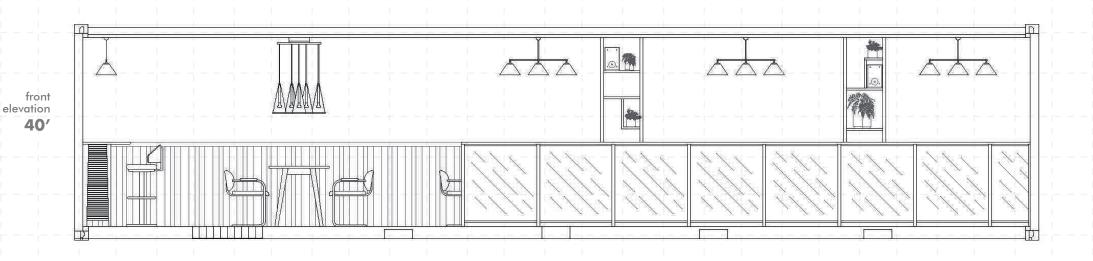

### BAR COMBO - DOUBLE TWENTY FOOTER

- SEATING FOR 24 PERSONS
- 2, 4 AND 6+ PERSONS PER TABLE