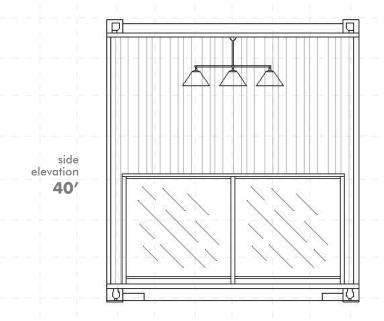

#### **COMBO BAR - TWENTY FOOTER**

- SEATING FOR 8 PERSONS
- 1,2,A AND 4 PERSONS PARTIES
- STANDING ROOM

plan **20**'