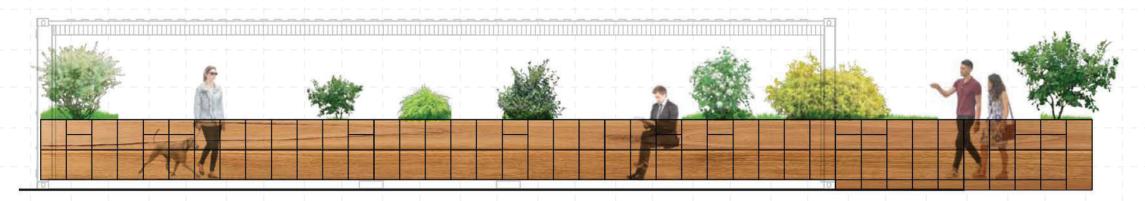

#### **LINEAR GRID**

A hybrid of the Linear and Grid layouts, rectangular shapes are aligned lengthwise, creating a fluid and flexible space. Like the Grid layout, the rectangular modules can be added, removed, and re-arranged in time.