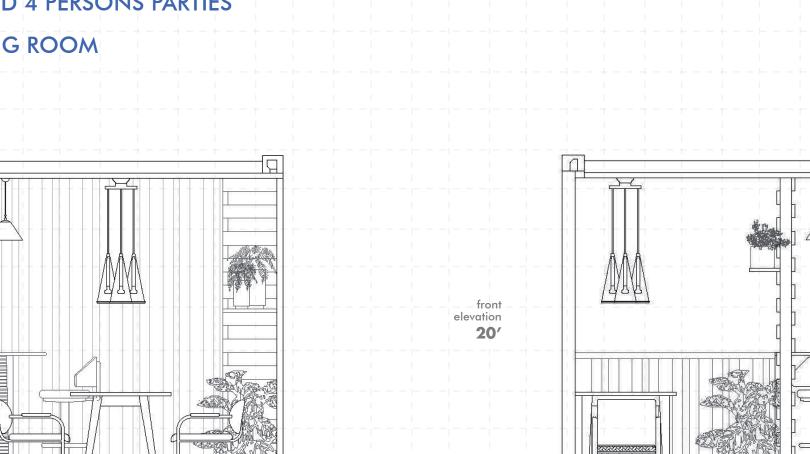

#### **BOOTHS - TWENTY FOOTER**

- SEATING FOR 12 PERSON
- 2 OR 4 PERSONS PER TABLE

20'

#### 2+4 TOP - TWENTY FOOTER

- SEATING FOR 12 PERSON
- 2 OR 4 PERSONS PER TABLE

side elevation **20** 

front elevation **20**′