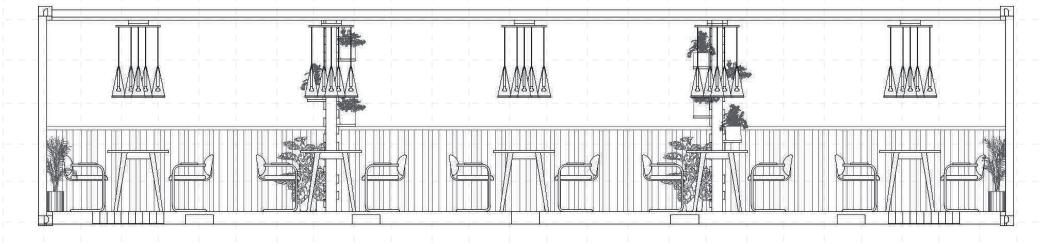

### 4-TOPS DOUBLE TWENTY FOOTER

- SEATING FOR 24 PERSONS
- 2-4 PERSONS PER TABLE

front elevation 40'