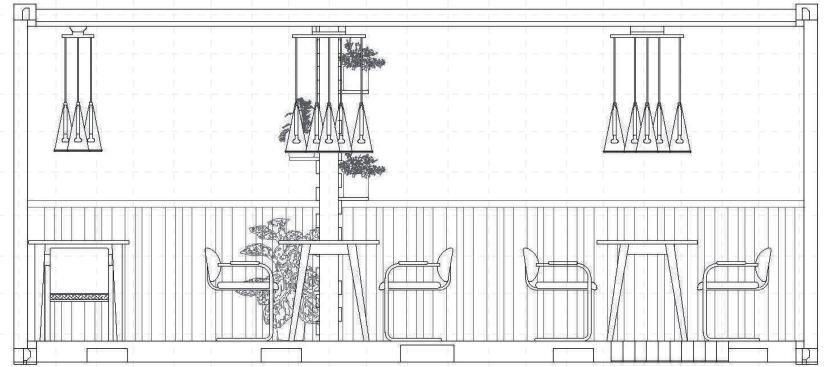

#### DINER - DOUBLE TWENTY FOOTER

- SEATING FOR 24 PERSONS
- 2-6+ PERSONS PER TABLE