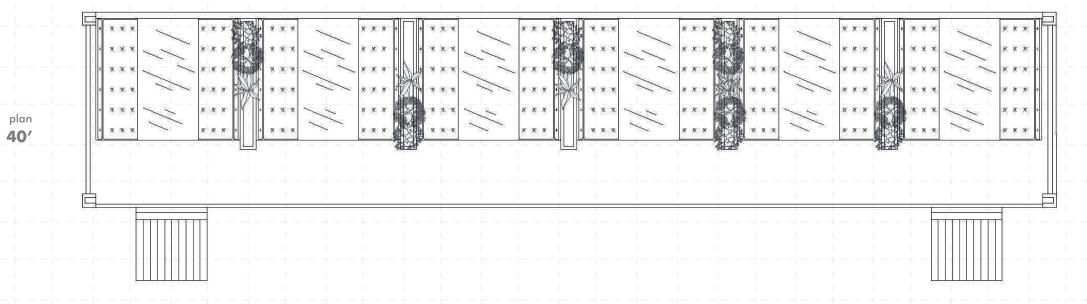

### 4-TOPS DOUBLE TWENTY FOOTER

- SEATING FOR 24 PERSONS
- 2-4 PERSONS PER TABLE

front elevation 40'