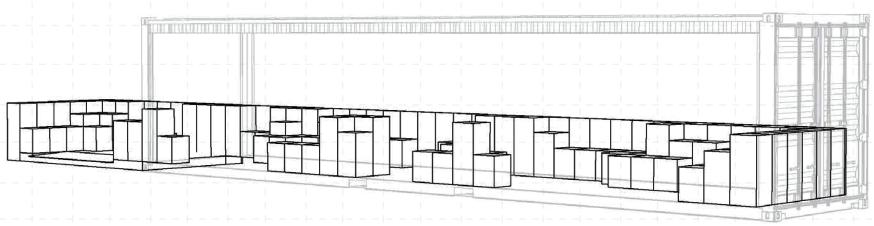

#### **GRID**

Squares extruded from the ground are arranged following a framework to create the space. Seats and planters become modules that can be added, removed, and re-arranged in time to adapt to new sites and usage.