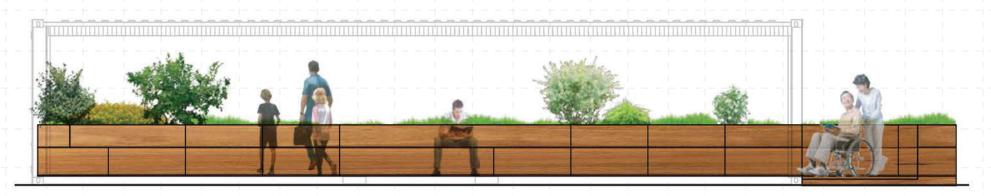

#### **LINEAR GRID**

A hybrid of the Linear and Grid layouts, rectangular shapes are aligned lengthwise, creating a fluid and flexible space. Like the Grid layout, the rectangular modules can be added, removed, and re-arranged in time.