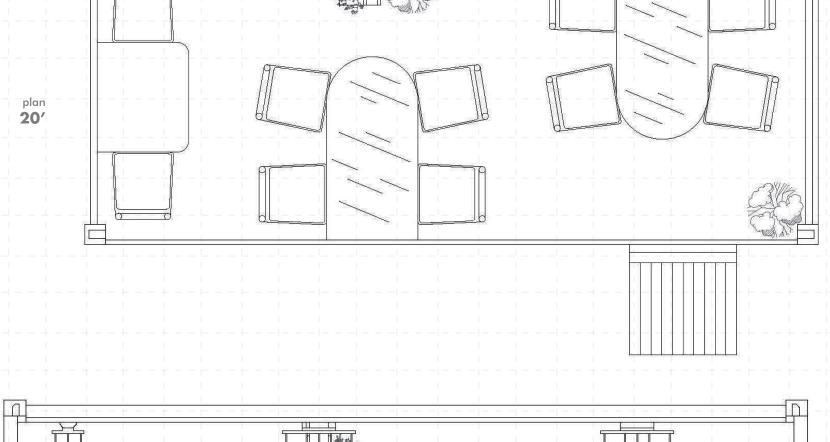

#### 2+4 TOP - TWENTY FOOTER

- SEATING FOR 12 PERSON
- 2 OR 4 PERSONS PER TABLE

side elevation **20** 

front elevation **20**′