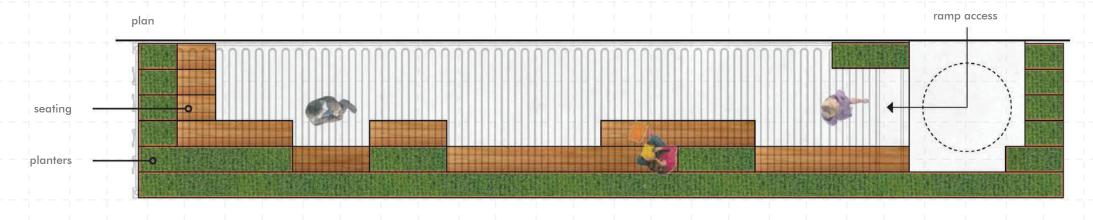

#### **LINEAR GRID**

A hybrid of the Linear and Grid layouts, rectangular shapes are aligned lengthwise, creating a fluid and flexible space. Like the Grid layout, the rectangular modules can be added, removed, and re-arranged in time.