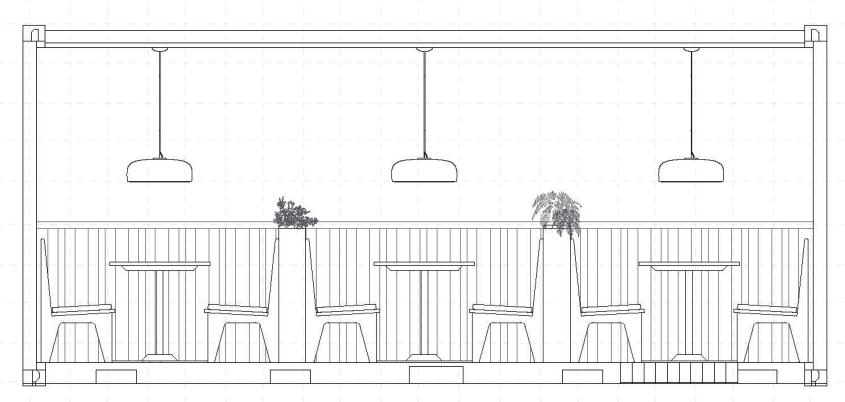

#### **BOOTHS - TWENTY FOOTER**

- SEATING FOR 12 PERSON
- 2 OR 4 PERSONS PER TABLE

20'

#### 2+4 TOP - TWENTY FOOTER

- SEATING FOR 12 PERSON
- 2 OR 4 PERSONS PER TABLE

side elevation **20** 

front elevation **20**′