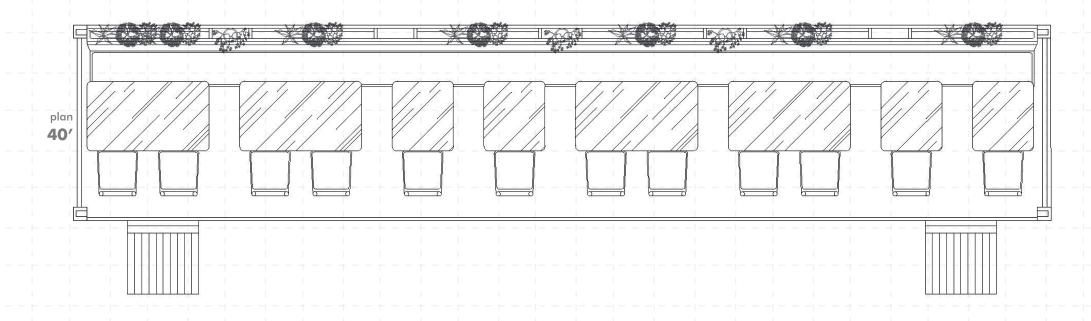

#### **COMBO BAR - TWENTY FOOTER**

- SEATING FOR 8 PERSONS
- 1,2,A AND 4 PERSONS PARTIES
- STANDING ROOM

plan **20**'