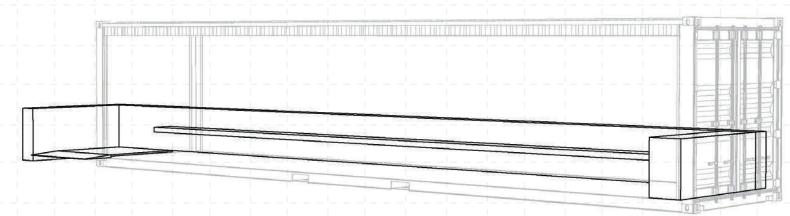

#### **LINEAR**

The container becomes a shelter for a bench and planters extending lengthwise paralleling the sidewalk, allowing passers-by to stop and sit.