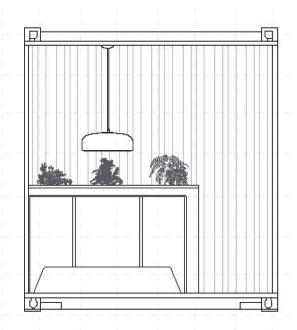

### 4-TOPS DOUBLE TWENTY FOOTER

- SEATING FOR 24 PERSONS
- 2-4 PERSONS PER TABLE

front elevation 40'