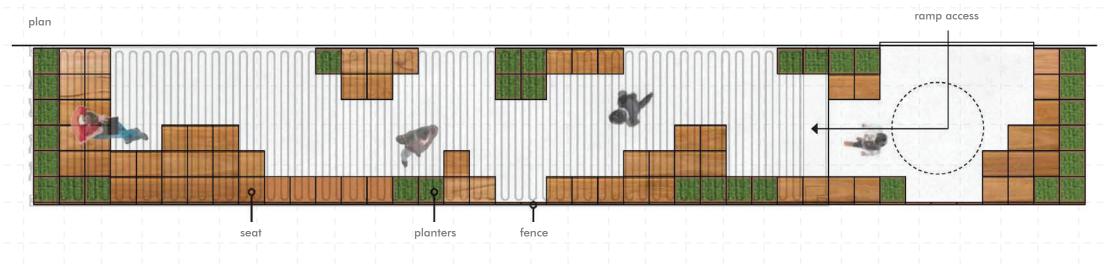

#### **LINEAR GRID**

A hybrid of the Linear and Grid layouts, rectangular shapes are aligned lengthwise, creating a fluid and flexible space. Like the Grid layout, the rectangular modules can be added, removed, and re-arranged in time.