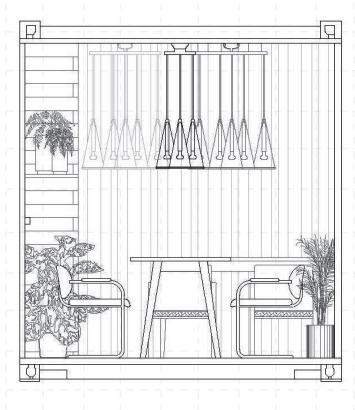

#### **COMBO BAR - TWENTY FOOTER**

- SEATING FOR 8 PERSONS
- 1,2,A AND 4 PERSONS PARTIES
- STANDING ROOM

plan **20**'