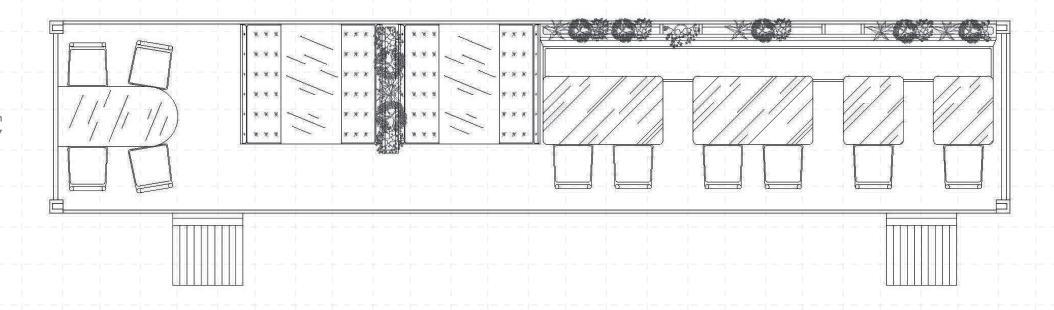

### COMBO - DOUBLE TWENTY FOOTER

- SEATING FOR 24 PERSONS
- 2-6+ PERSONS PER TABLE