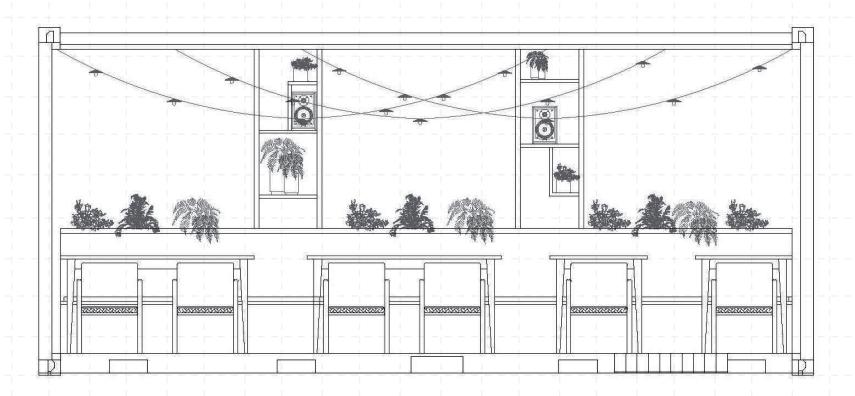

#### **COMBO BAR - TWENTY FOOTER**

- SEATING FOR 8 PERSONS
- 1,2,A AND 4 PERSONS PARTIES
- STANDING ROOM

plan **20**'