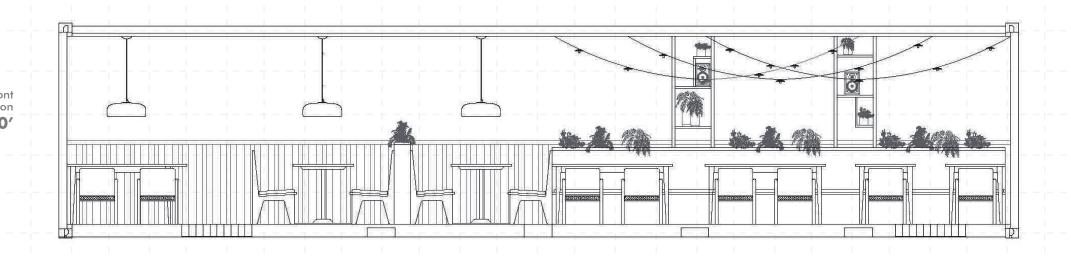

### BAR COMBO - DOUBLE TWENTY FOOTER

- SEATING FOR 24 PERSONS
- 2, 4 AND 6+ PERSONS PER TABLE