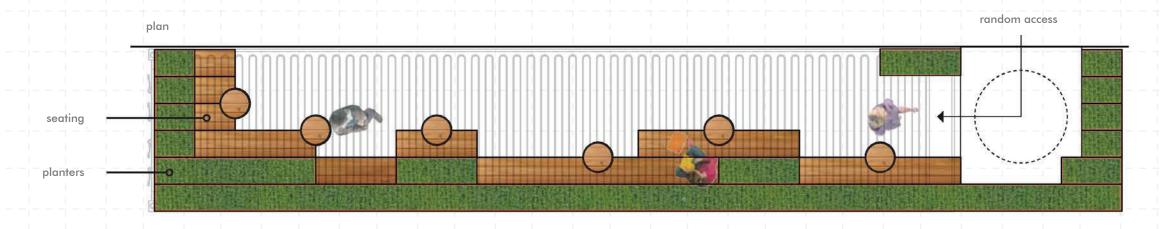

#### **LINEAR**

The container becomes a shelter for a bench and planters extending lengthwise paralleling the sidewalk, allowing passers-by to stop and sit.