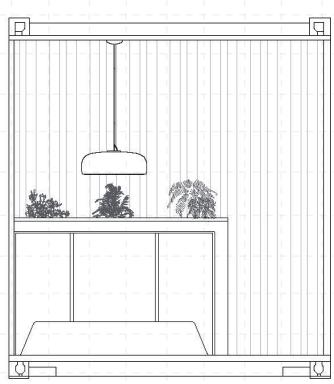

#### **COMBO BAR - TWENTY FOOTER**

- SEATING FOR 8 PERSONS
- 1,2,A AND 4 PERSONS PARTIES
- STANDING ROOM

plan **20**'