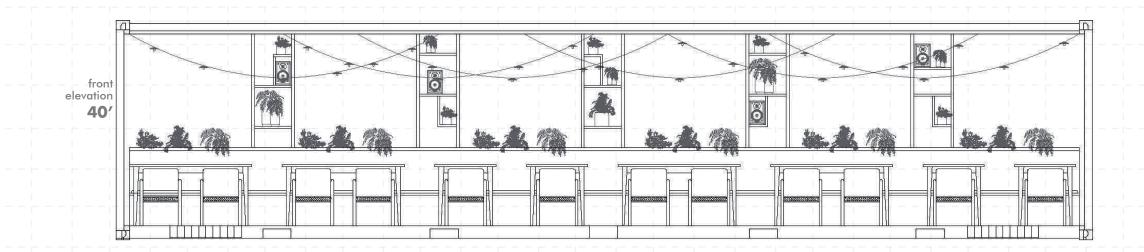

### BOOTHS - DOUBLE TWENTY FOOTER

- SEATING FOR 24 PERSONS
- 2-4 PERSONS PER TABLE

front elevation **40'** 