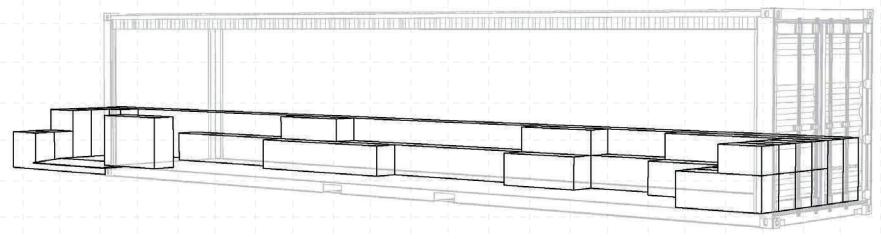

#### **GRID**

Squares extruded from the ground are arranged following a framework to create the space. Seats and planters become modules that can be added, removed, and re-arranged in time to adapt to new sites and usage.

#### **LINEAR GRID**

A hybrid of the Linear and Grid layouts, rectangular shapes are aligned lengthwise, creating a fluid and flexible space. Like the Grid layout, the rectangular modules can be added, removed, and re-arranged in time.