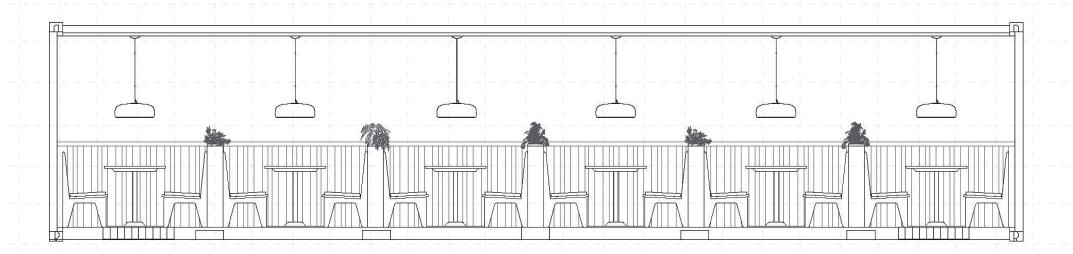

### 4-TOPS DOUBLE TWENTY FOOTER

- SEATING FOR 24 PERSONS
- 2-4 PERSONS PER TABLE

front elevation 40'