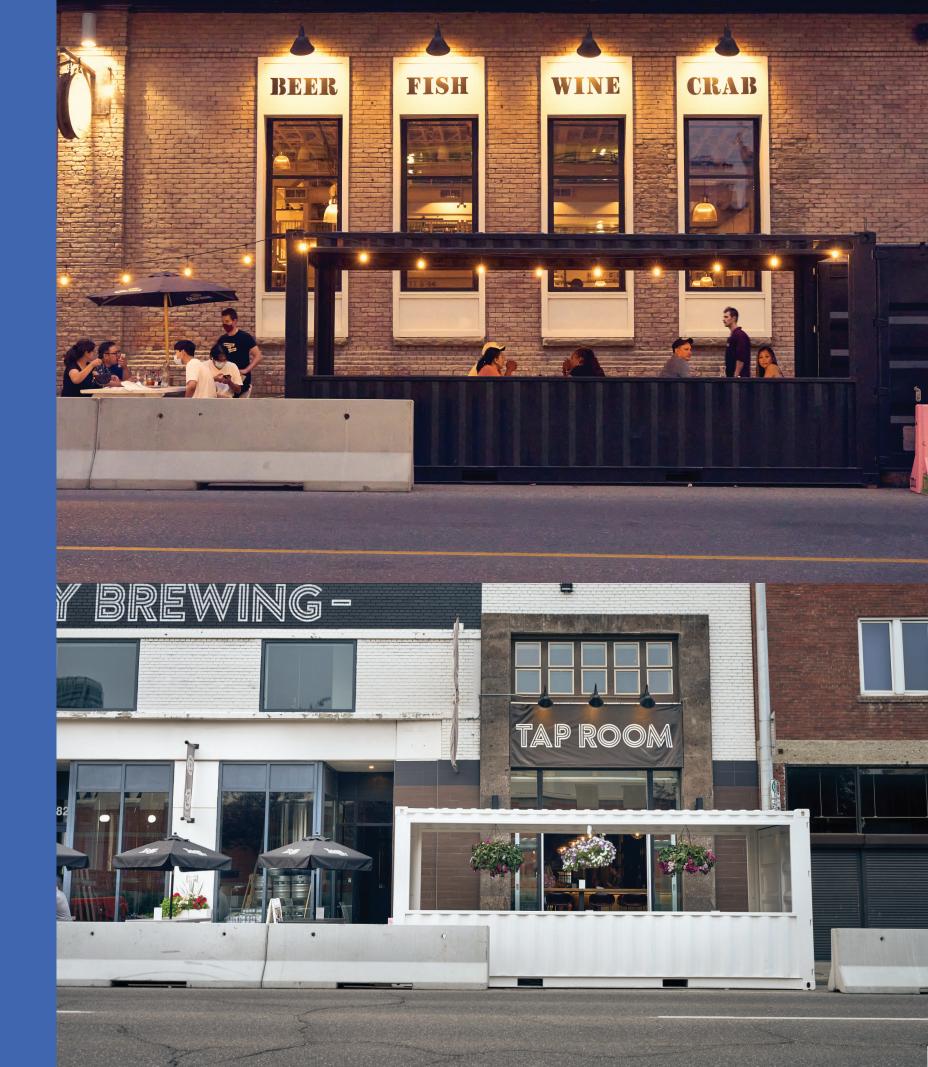

### **COMBO BAR - TWENTY FOOTER**

- SEATING FOR 8 PERSONS
- 1,2,A AND 4 PERSONS PARTIES
- STANDING ROOM



plan **20**'





#### DINER - DOUBLE TWENTY FOOTER

- SEATING FOR 24 PERSONS
- 2-6+ PERSONS PER TABLE







### BOOTHS - DOUBLE TWENTY FOOTER

- SEATING FOR 24 PERSONS
- 2-4 PERSONS PER TABLE







front elevation **40'** 



# HOSPITALITY

### 4-TOPS DOUBLE TWENTY FOOTER

- SEATING FOR 24 PERSONS
- 2-4 PERSONS PER TABLE





front elevation 40'



### COMBO - DOUBLE TWENTY FOOTER

- SEATING FOR 24 PERSONS
- 2-6+ PERSONS PER TABLE









## HOSPITALITY

### BAR COMBO - DOUBLE TWENTY FOOTER

- SEATING FOR 24 PERSONS
- 2, 4 AND 6+ PERSONS PER TABLE







## CONTACT FOR A FREE QUOTE TODAY!

## Stephen Hoppen project coordinator

stephen@boxparklets.com

 $\Box$  +1(587) 581-3360