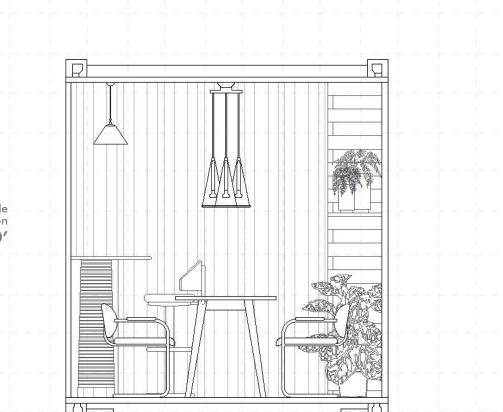

#### **FEATURES**

- MATTE BLACK INTERIOR AND EXTERIOR PAINT
- INSTALLED WITH EXTENDED PATIO SPACE
- ELECTRICAL SYSTEM
- INTEGRATED INTO A HIGH DENSITY & HIGH TRAFFIC LOCATION

20'