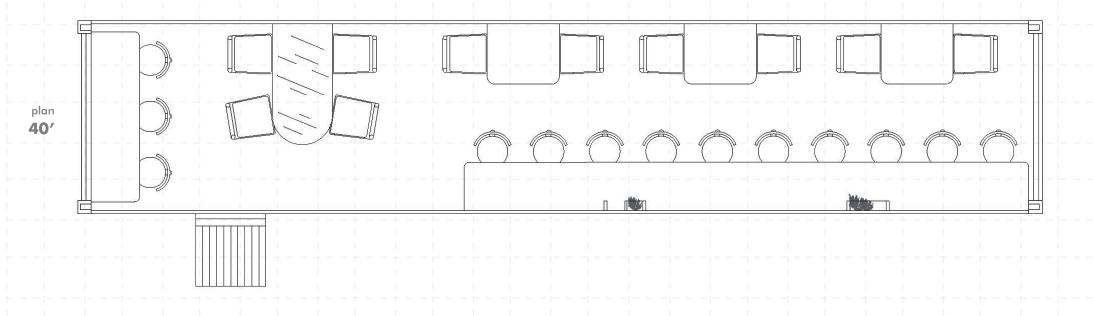

### BAR COMBO - DOUBLE TWENTY FOOTER

- SEATING FOR 24 PERSONS
- 2, 4 AND 6+ PERSONS PER TABLE