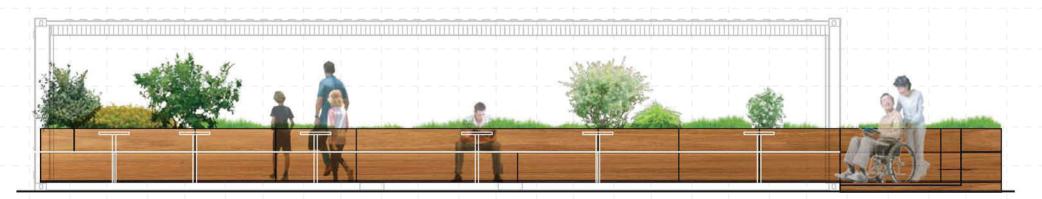

#### **LINEAR**

The container becomes a shelter for a bench and planters extending lengthwise paralleling the sidewalk, allowing passers-by to stop and sit.