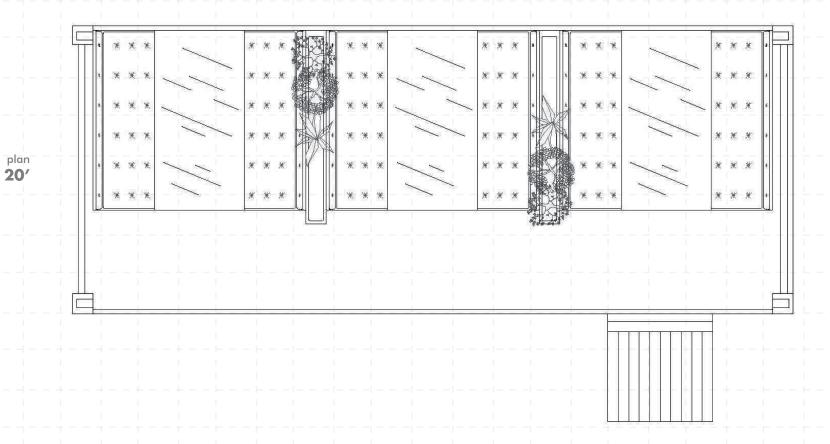

#### **COMBO BAR - TWENTY FOOTER**

- SEATING FOR 8 PERSONS
- 1,2,A AND 4 PERSONS PARTIES
- STANDING ROOM

plan **20**'